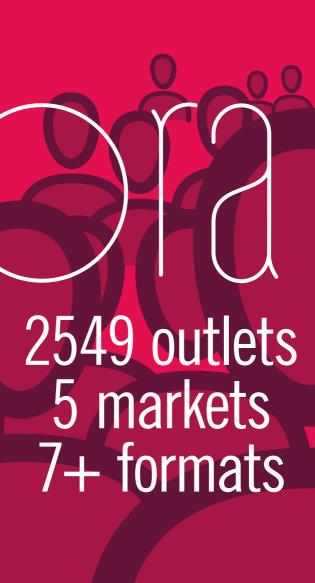

# **OUTLET NETWORK**

|                        |                                                                                                                                                                                                                                                                                                                                                                                                                                                                                                                                                                                                                                                                                                                                                                                                                                                                                                                                                                                                                                                                                                                                                                                                                                                                                                                                                                                                                                                                                                                                                                                                                                                                                                                                                                                                                                                                                                                                                                                                                                                                                                                               | FORMAT                           | TOTAL |
|------------------------|-------------------------------------------------------------------------------------------------------------------------------------------------------------------------------------------------------------------------------------------------------------------------------------------------------------------------------------------------------------------------------------------------------------------------------------------------------------------------------------------------------------------------------------------------------------------------------------------------------------------------------------------------------------------------------------------------------------------------------------------------------------------------------------------------------------------------------------------------------------------------------------------------------------------------------------------------------------------------------------------------------------------------------------------------------------------------------------------------------------------------------------------------------------------------------------------------------------------------------------------------------------------------------------------------------------------------------------------------------------------------------------------------------------------------------------------------------------------------------------------------------------------------------------------------------------------------------------------------------------------------------------------------------------------------------------------------------------------------------------------------------------------------------------------------------------------------------------------------------------------------------------------------------------------------------------------------------------------------------------------------------------------------------------------------------------------------------------------------------------------------------|----------------------------------|-------|
| KIOSK &<br>CONVENIENCE | kkiosk                                                                                                                                                                                                                                                                                                                                                                                                                                                                                                                                                                                                                                                                                                                                                                                                                                                                                                                                                                                                                                                                                                                                                                                                                                                                                                                                                                                                                                                                                                                                                                                                                                                                                                                                                                                                                                                                                                                                                                                                                                                                                                                        | k kiosk                          | 1134  |
|                        | cigo                                                                                                                                                                                                                                                                                                                                                                                                                                                                                                                                                                                                                                                                                                                                                                                                                                                                                                                                                                                                                                                                                                                                                                                                                                                                                                                                                                                                                                                                                                                                                                                                                                                                                                                                                                                                                                                                                                                                                                                                                                                                                                                          | cigo & Sub-<br>formate / Partner | 450   |
|                        | Press PGB Books                                                                                                                                                                                                                                                                                                                                                                                                                                                                                                                                                                                                                                                                                                                                                                                                                                                                                                                                                                                                                                                                                                                                                                                                                                                                                                                                                                                                                                                                                                                                                                                                                                                                                                                                                                                                                                                                                                                                                                                                                                                                                                               | P&B                              | 209   |
|                        | NAVILLE                                                                                                                                                                                                                                                                                                                                                                                                                                                                                                                                                                                                                                                                                                                                                                                                                                                                                                                                                                                                                                                                                                                                                                                                                                                                                                                                                                                                                                                                                                                                                                                                                                                                                                                                                                                                                                                                                                                                                                                                                                                                                                                       | Naville                          | 178   |
|                        | avec.                                                                                                                                                                                                                                                                                                                                                                                                                                                                                                                                                                                                                                                                                                                                                                                                                                                                                                                                                                                                                                                                                                                                                                                                                                                                                                                                                                                                                                                                                                                                                                                                                                                                                                                                                                                                                                                                                                                                                                                                                                                                                                                         | avec.                            | 128   |
|                        | ServiceStore 🖾                                                                                                                                                                                                                                                                                                                                                                                                                                                                                                                                                                                                                                                                                                                                                                                                                                                                                                                                                                                                                                                                                                                                                                                                                                                                                                                                                                                                                                                                                                                                                                                                                                                                                                                                                                                                                                                                                                                                                                                                                                                                                                                | SSDB/U-Store                     | 151   |
|                        |                                                                                                                                                                                                                                                                                                                                                                                                                                                                                                                                                                                                                                                                                                                                                                                                                                                                                                                                                                                                                                                                                                                                                                                                                                                                                                                                                                                                                                                                                                                                                                                                                                                                                                                                                                                                                                                                                                                                                                                                                                                                                                                               | TOTAL                            | 2250  |
| FOOD SERVICE           | Ditsch                                                                                                                                                                                                                                                                                                                                                                                                                                                                                                                                                                                                                                                                                                                                                                                                                                                                                                                                                                                                                                                                                                                                                                                                                                                                                                                                                                                                                                                                                                                                                                                                                                                                                                                                                                                                                                                                                                                                                                                                                                                                                                                        | Ditsch                           | 213   |
|                        | ARF7FI KÖNIG"                                                                                                                                                                                                                                                                                                                                                                                                                                                                                                                                                                                                                                                                                                                                                                                                                                                                                                                                                                                                                                                                                                                                                                                                                                                                                                                                                                                                                                                                                                                                                                                                                                                                                                                                                                                                                                                                                                                                                                                                                                                                                                                 | Brezelkönig                      | 45    |
|                        | BREZELKONIG                                                                                                                                                                                                                                                                                                                                                                                                                                                                                                                                                                                                                                                                                                                                                                                                                                                                                                                                                                                                                                                                                                                                                                                                                                                                                                                                                                                                                                                                                                                                                                                                                                                                                                                                                                                                                                                                                                                                                                                                                                                                                                                   | Brezelkönig<br>International     | 5     |
|                        | SECTION OF | Spettacolo                       | 36    |
|                        |                                                                                                                                                                                                                                                                                                                                                                                                                                                                                                                                                                                                                                                                                                                                                                                                                                                                                                                                                                                                                                                                                                                                                                                                                                                                                                                                                                                                                                                                                                                                                                                                                                                                                                                                                                                                                                                                                                                                                                                                                                                                                                                               | TOTAL                            | 299   |
|                        |                                                                                                                                                                                                                                                                                                                                                                                                                                                                                                                                                                                                                                                                                                                                                                                                                                                                                                                                                                                                                                                                                                                                                                                                                                                                                                                                                                                                                                                                                                                                                                                                                                                                                                                                                                                                                                                                                                                                                                                                                                                                                                                               | TOTAL                            | 2549  |