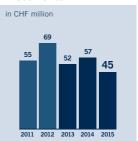

# Free cash flow

# Free cash flow per share

The results for 2011–2012 include those for the Services division, which has been sold, and the Trade division, now classified as held for sale.