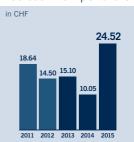

# Free cash flow per share

The results for 2011–2012 include those for the Services division, which has been sold, and the Trade division, now classified as held for sale.